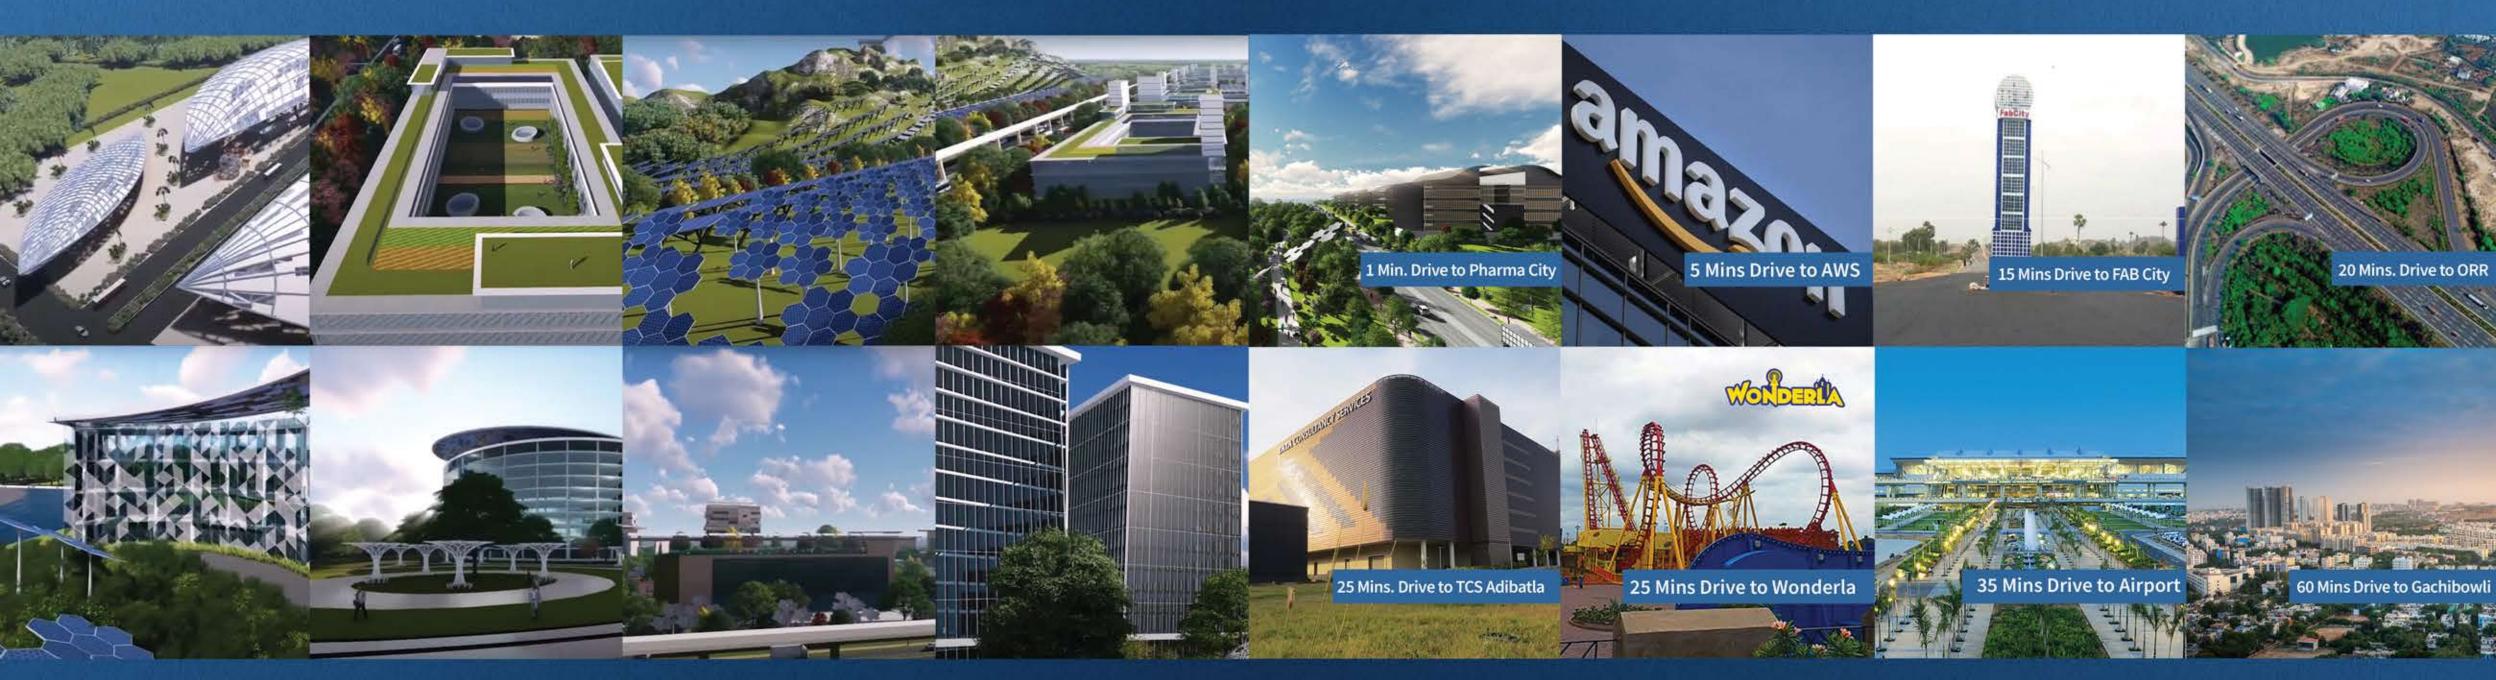

# **HYDERABAD PHARMA CITY**

Hyderabad Pharma City, is the "world's largest pharmaceuticals industrial park" being established near Hyderabad, India by the Government of Telangana. Spread over 19,333 acres, the Park is touted to be the biggest of its kind industrial cluster for the pharmaceuticals, acting as a one-stop solution for pharmaceutical companies in manufacturing and development needs.

### @ NANDIWANAPARTHY

TLP NO. 51/2022/H TLP NO. 50/2023/H

Telangana Government has embarked on this mission to help pharmaceuticals companies optimize on their CAPEX and OPEX investment by about 30% making them more cost-competitive and increase their speed to market. It is expected to attract USD 9.7 billion Investment and generate employment for 560,000 people. Hyderabad Pharma City is planned to provide smart infrastructure solutions and is expected to set a new international benchmark for sustainable industrial cities.

# HYDERABAD PHARMA CITY

Highlights

1601 PHARMA Elite

Jocation Highlights