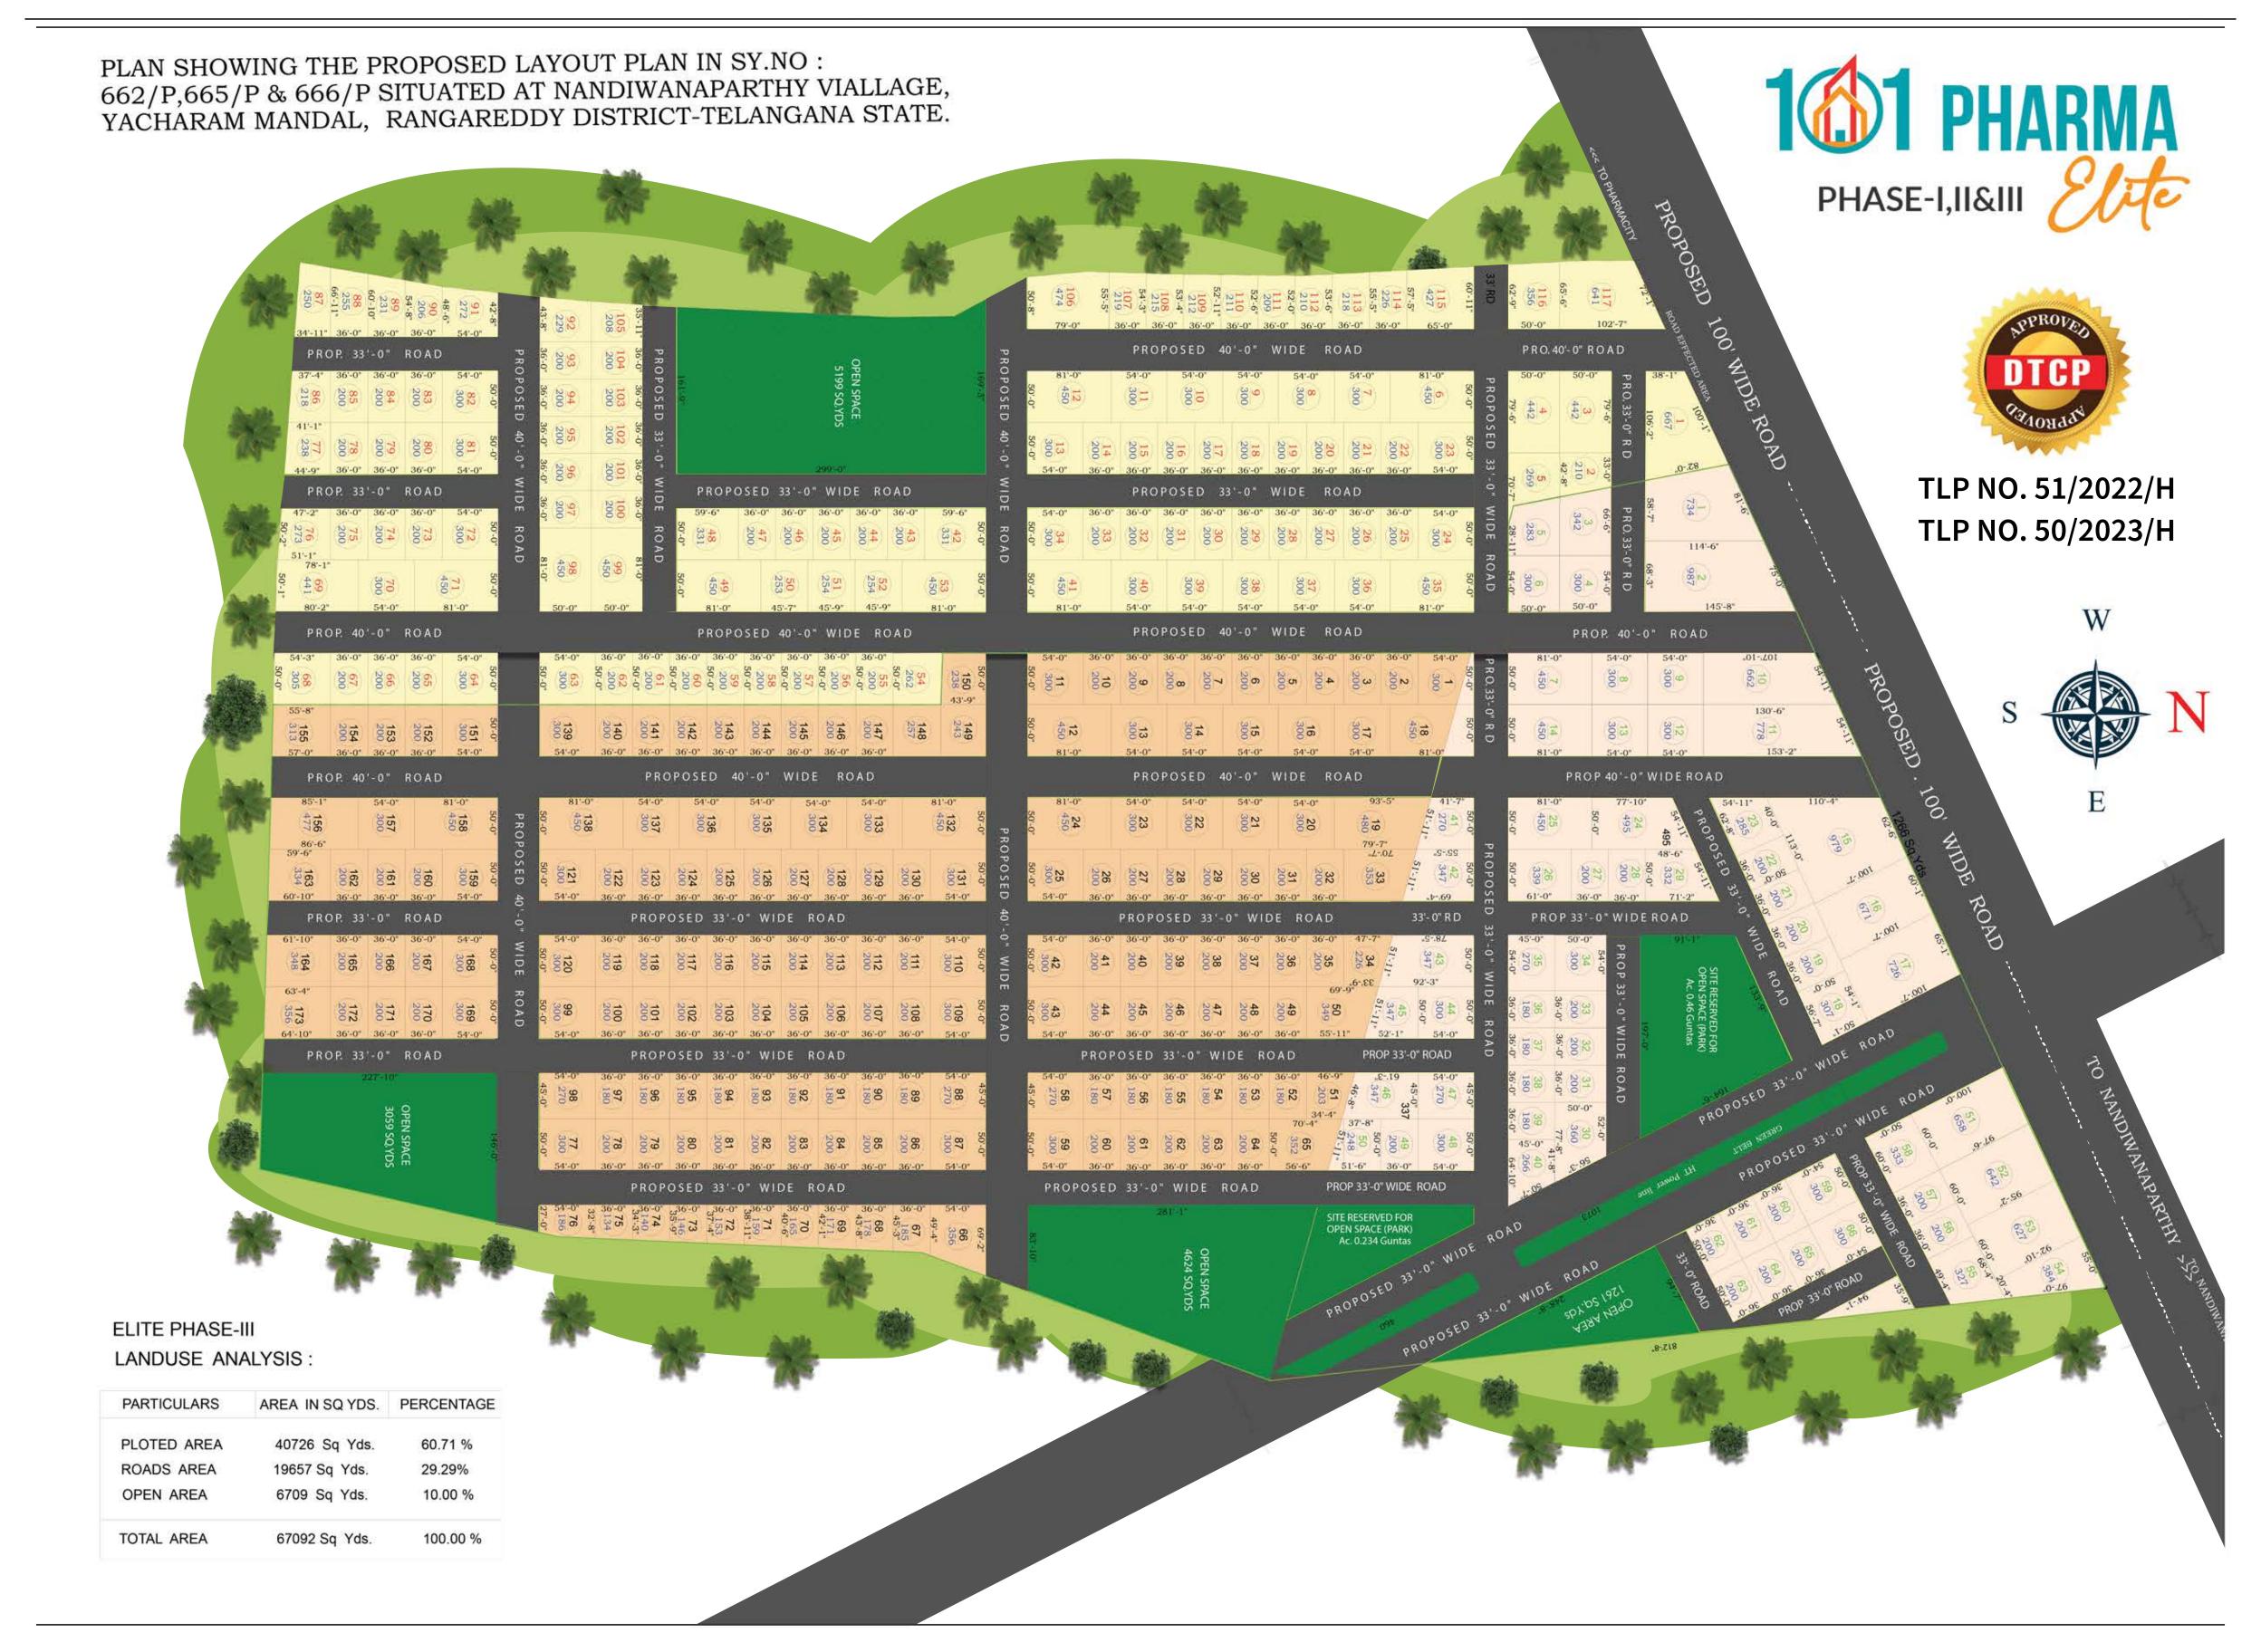

### @ NANDIWANAPARTHY

TLP NO. 51/2022/H TLP NO. 50/2023/H

Telangana Government has embarked on this mission to help pharmaceuticals companies optimize on their CAPEX and OPEX investment by about 30% making them more cost-competitive and increase their speed to market. It is expected to attract USD 9.7 billion Investment and generate employment for 560,000 people. Hyderabad Pharma City is planned to provide smart infrastructure solutions and is expected to set a new international benchmark for sustainable industrial cities.

# About Pharma Elife

Pharma Elite is one of its kind premium Villa plots developed in 25 acres in the prime location of Meerkhanpet to Nandiwanaparthy Main Road. This venture is DTCP approved with Clear titles, this project offers an option to invest in an Villa plot with excellent infrastructure and facilities. It is the perfect residential location for those who are looking for commercial and entertainment establishments in the proximity area.

With unparallel connectivity to the city, PHARMA ELITE offers many recreational activities for you and your family rejuvenate and relax. Invest in PHARMA ELITE - a Project that promises the best of facilities to make your life comfortable and convenient.