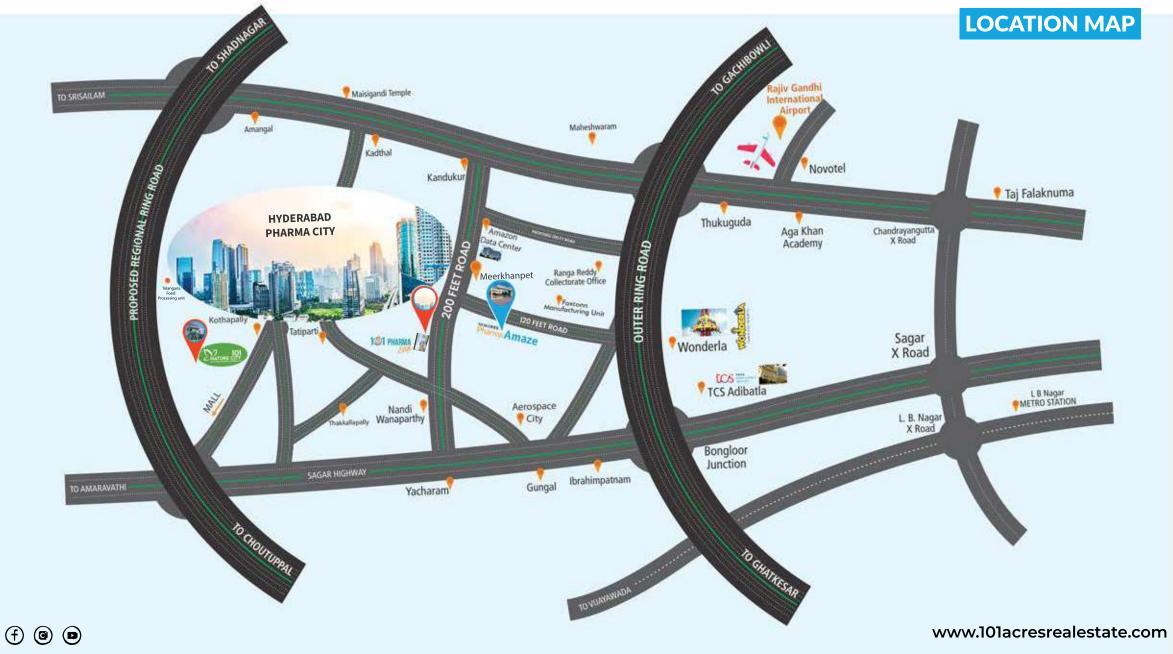

# **HYDERABAD PHARMA CITY**

Hyderabad Pharma City, is the "world's largest pharmaceuticals industrial park" being established near Hyderabad, India by the Government of Telangana. Spread over 19,333 acres, the Park is touted to be the biggest of its kind industrial cluster for the pharmaceuticals, acting as a one-stop solution for pharmaceutical companies in manufacturing and development needs.

### @ NANDIWANAPARTHY

TLP NO. 51/2022/H TLP NO. 50/2023/H

Telangana Government has embarked on this mission to help pharmaceuticals companies optimize on their CAPEX and OPEX investment by about 30% making them more cost-competitive and increase their speed to market. It is expected to attract USD 9.7 billion Investment and generate employment for 560,000 people. Hyderabad Pharma City is planned to provide smart infrastructure solutions and is expected to set a new international benchmark for sustainable industrial cities.

# HYDERABAD PHARMA CITY

Highlights

1601 PHARMA Elite

Jocation Highlights