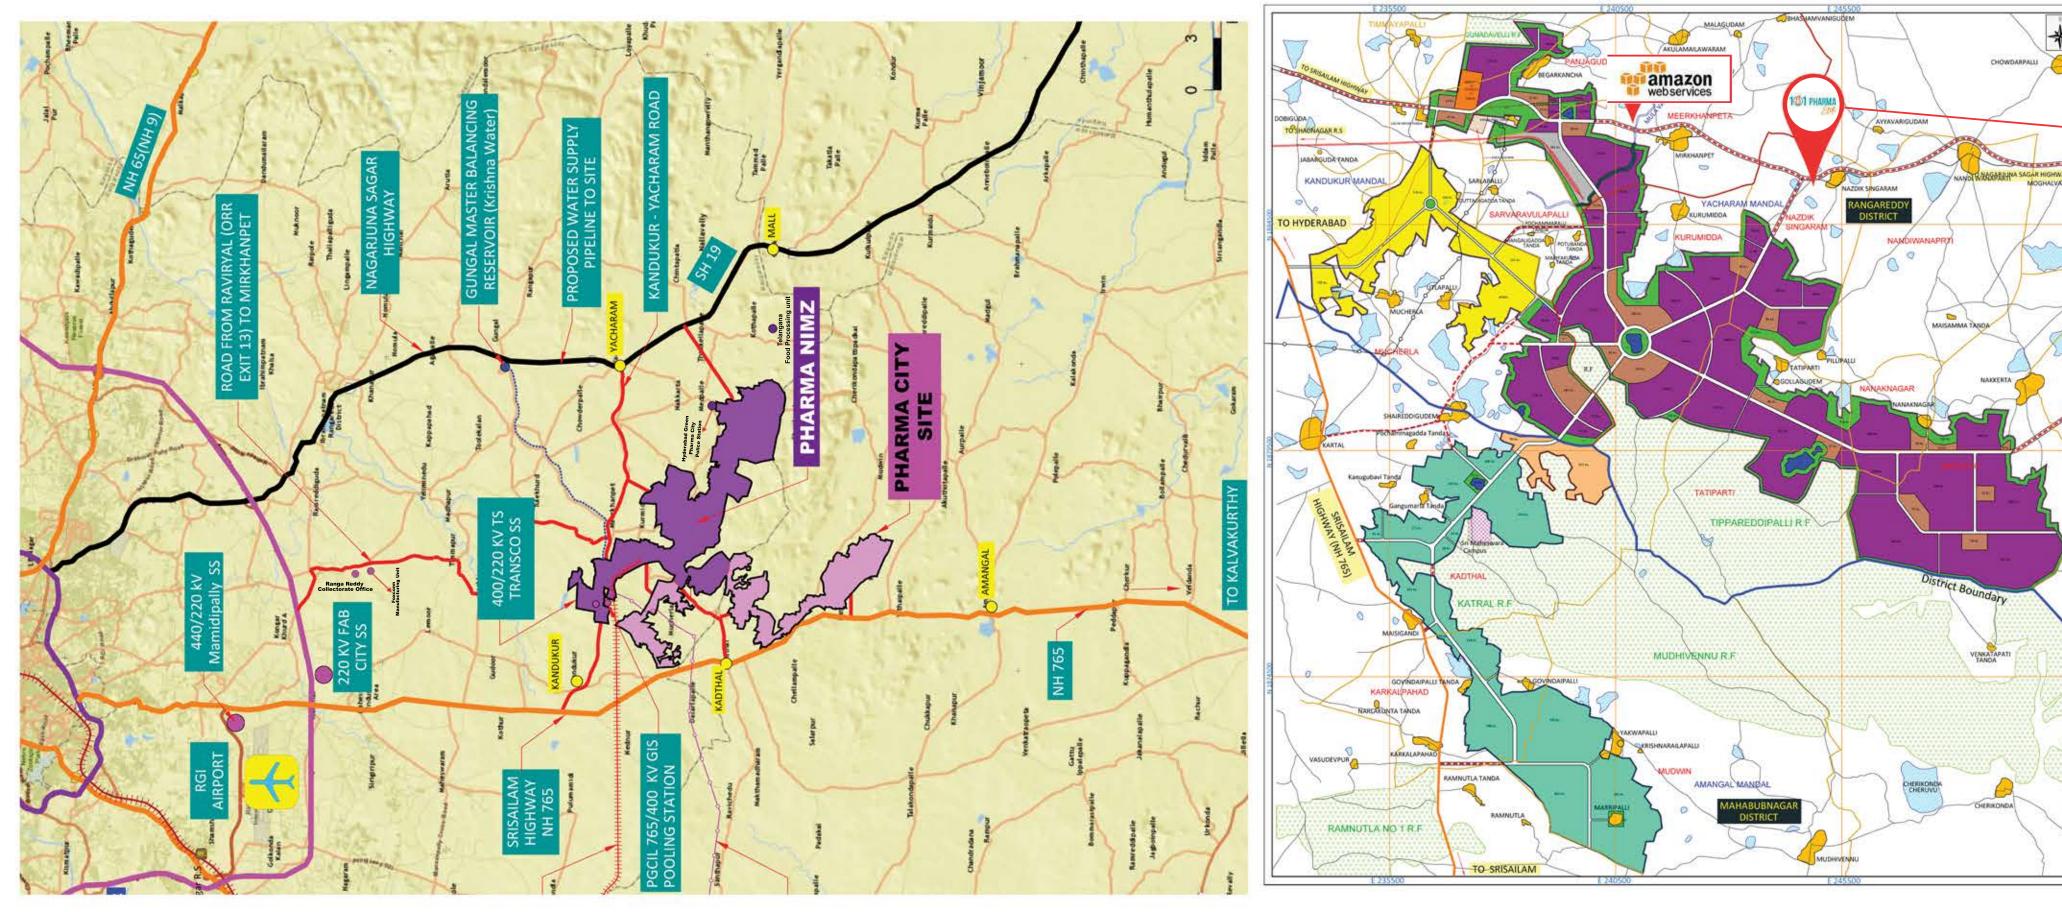

# **HYDERABAD PHARMA CITY**

Hyderabad Pharma City, is the "world's largest pharmaceuticals industrial park" being established near Hyderabad, India by the Government of Telangana. Spread over 19,333 acres, the Park is touted to be the biggest of its kind industrial cluster for the pharmaceuticals, acting as a one-stop solution for pharmaceutical companies in manufacturing and development needs.

### @ NANDIWANAPARTHY

TLP NO. 51/2022/H TLP NO. 50/2023/H

Telangana Government has embarked on this mission to help pharmaceuticals companies optimize on their CAPEX and OPEX investment by about 30% making them more cost-competitive and increase their speed to market. It is expected to attract USD 9.7 billion Investment and generate employment for 560,000 people. Hyderabad Pharma City is planned to provide smart infrastructure solutions and is expected to set a new international benchmark for sustainable industrial cities.

# HYDERABAD PHARMA CITY

Highlights

1601 PHARMA Elite

Jocation Highlights